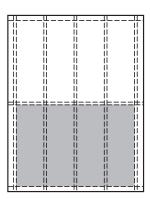

## **Display Ad Dimensions**

|           |                   | (inches) | (111111)  |
|-----------|-------------------|----------|-----------|
| Full Page |                   | 10 x 14  | 254 x 355 |
| 1/2       | Page - horizontal | 10 x 7   | 254 x 177 |
| 1/2       | Page - vertical   | 5 x 14   | 127 x 355 |
| 1/4       | Page - vertical   | 5 x 7    | 127 x 177 |

Full Page

1/2 Page - horizontal

1/2 Page - vertical

1/4 Page - vertical