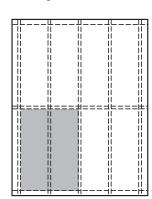

## **Display Ad Dimensions**

|           |                   | (inches) | (111111)  |
|-----------|-------------------|----------|-----------|
| Full Page |                   | 10 x 14  | 254 x 355 |
| 1/2       | Page - horizontal | 10 x 7   | 254 x 177 |
| 1/2       | Page - vertical   | 5 x 14   | 127 x 355 |
| 1/4       | Page - vertical   | 5 x 7    | 127 x 177 |

Full Page

1/2 Page - horizontal

1/2 Page - vertical

1/4 Page - vertical