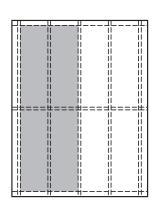

## **Display Ad Dimensions**

|           |                   | (inches) | (111111)  |
|-----------|-------------------|----------|-----------|
| Full Page |                   | 10 x 14  | 254 x 355 |
| 1/2       | Page - horizontal | 10 x 7   | 254 x 177 |
| 1/2       | Page - vertical   | 5 x 14   | 127 x 355 |
| 1/4       | Page - vertical   | 5 x 7    | 127 x 177 |

Full Page

1/2 Page - horizontal

1/2 Page - vertical

1/4 Page - vertical