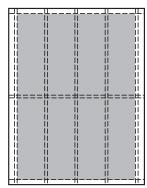

## **Display Ad Dimensions**

|           |                   | (inches) | (111111)  |
|-----------|-------------------|----------|-----------|
| Full Page |                   | 10 x 14  | 254 x 355 |
| 1/2       | Page - horizontal | 10 x 7   | 254 x 177 |
| 1/2       | Page - vertical   | 5 x 14   | 127 x 355 |
| 1/4       | Page - vertical   | 5 x 7    | 127 x 177 |

Full Page

1/2 Page - horizontal

1/2 Page - vertical

1/4 Page - vertical